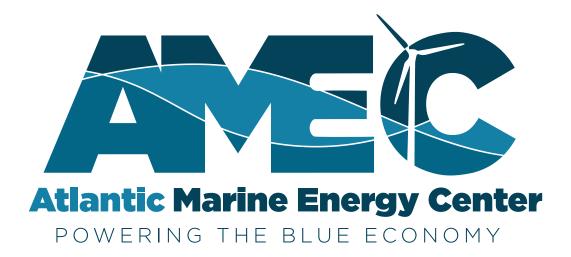

#### v2 : SEASCAPE

**design elements :** waves, seascape, windmill element, negative space in the E represents prongs of a plug (subtle but you can't miss it once you see it)

**strengths :** a simpler option, this design tells the story in a pure graphic, very pretty, nods more to the environmental aspect.

## v2.Seascape

marine layer colorway

white overlay