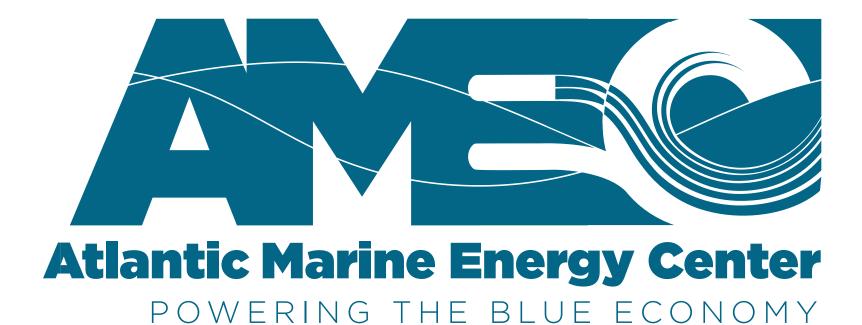

### v1 : WAVES

**design elements :** waves, water flow, C is a wave which is both flowing into the E (plug) in the form of energy and continuing on its way (renewable)

**strengths :** dynamic, this design has a lot of energy and movement and offers a real sense of continuity and renewal, more cerebral in that it speaks more to marine energy as a concept.

# v1.Waves

marine layer colorway