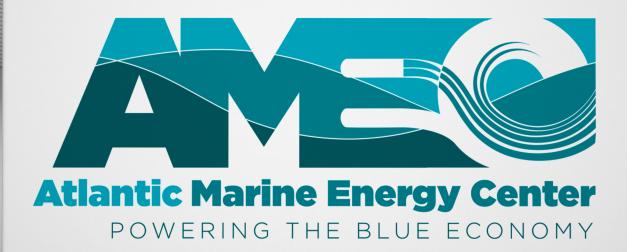

### v1 : WAVES

**design elements :** waves, water flow, C is a wave which is both flowing into the E (plug) in the form of energy and continuing on its way (renewable)

**strengths :** dynamic, this design has a lot of energy and movement and offers a real sense of continuity and renewal, more cerebral in that it speaks more to marine energy as a concept.

# v1.Waves

marine layer colorway