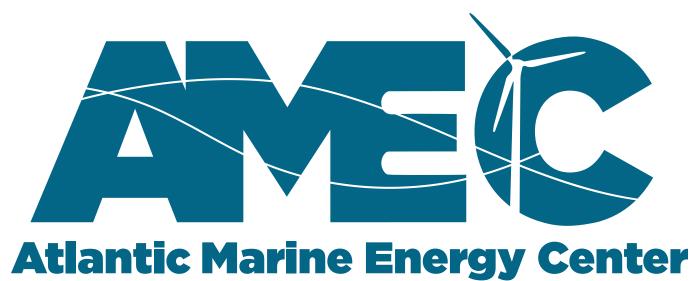

### v1 : WAVES

**design elements :** waves, water flow, C is a wave which is both flowing into the E (plug) in the form of energy and continuing on its way (renewable)

**strengths :** dynamic, this design has a lot of energy and movement and offers a real sense of continuity and renewal, more cerebral in that it speaks more to marine energy as a concept.

# v1.Waves

marine layer colorway