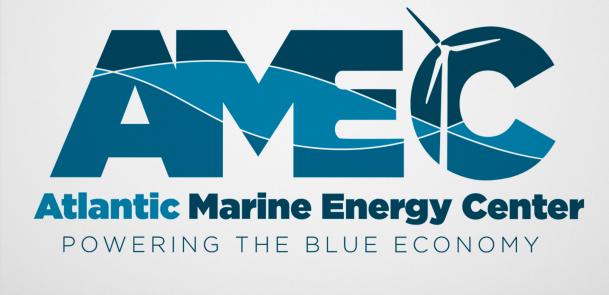

#### v2 : SEASCAPE

**design elements :** waves, seascape, windmill element, negative space in the E represents prongs of a plug (subtle but you can't miss it once you see it)

**strengths :** a simpler option, this design tells the story in a pure graphic, very pretty, nods more to the environmental aspect.

## v2.Seascape

marine layer colorway

white overlay