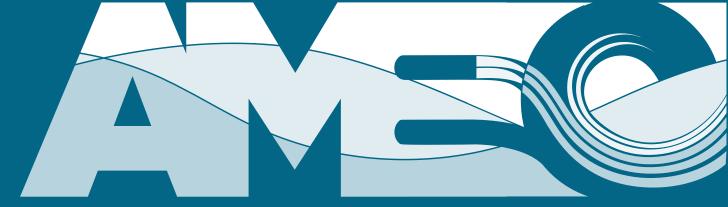

#### v2 : SEASCAPE

**design elements :** waves, seascape, windmill element, negative space in the E represents prongs of a plug (subtle but you can't miss it once you see it)

**strengths :** a simpler option, this design tells the story in a pure graphic, very pretty, nods more to the environmental aspect.

## v2.Seascape

marine layer colorway

white overlay

# Seascape

alternate colorway

Prepared for the Atlantic Marine Energy Center by Curio Museum Design