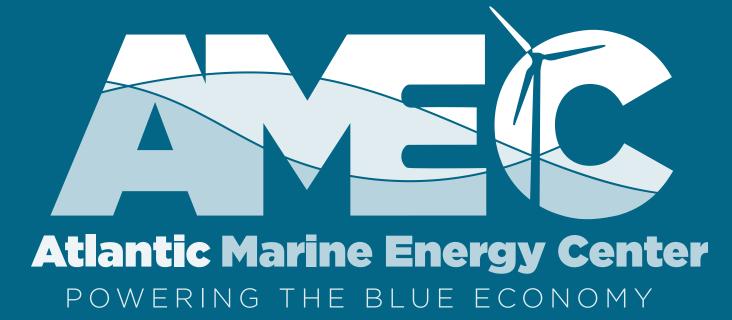

#### v2 : SEASCAPE

**design elements :** waves, seascape, windmill element, negative space in the E represents prongs of a plug (subtle but you can't miss it once you see it)

**strengths :** a simpler option, this design tells the story in a pure graphic, very pretty, nods more to the environmental aspect.

## v2.Seascape

marine layer colorway

white overlay

# POWERING THE BLUE ECONOMY

one color