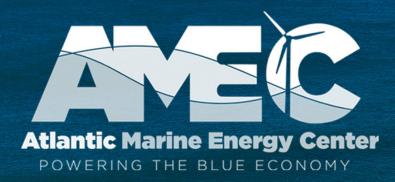

#### v2 : SEASCAPE

**design elements :** waves, seascape, windmill element, negative space in the E represents prongs of a plug (subtle but you can't miss it once you see it)

**strengths :** a simpler option, this design tells the story in a pure graphic, very pretty, nods more to the environmental aspect.

## v2.Seascape

marine layer colorway

white overlay